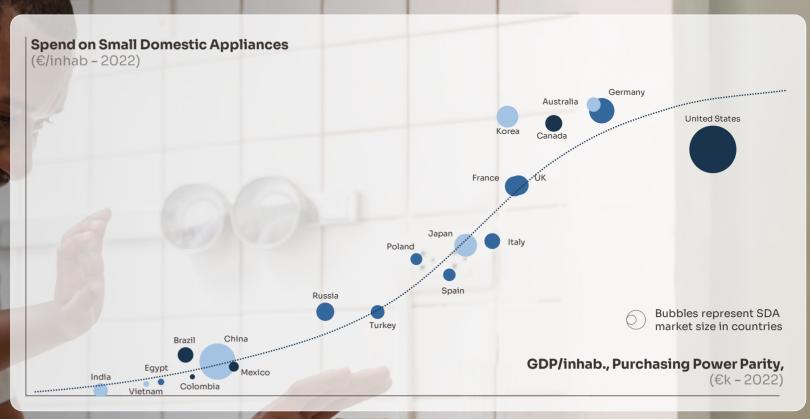

Make them global

We are the worldwide leader in the Small Domestic Equipment market...

Addressable global market

~ €75bn\*

#### Kitchen Electrics

- + Home & Personal care
- = Small Domestic Appliances
- ~ €50bn

Cookware + Kitchenware

~ €25bn

\*Based on latest available statistics and panels (GfK, Euromonitor), restated, and Group estimates