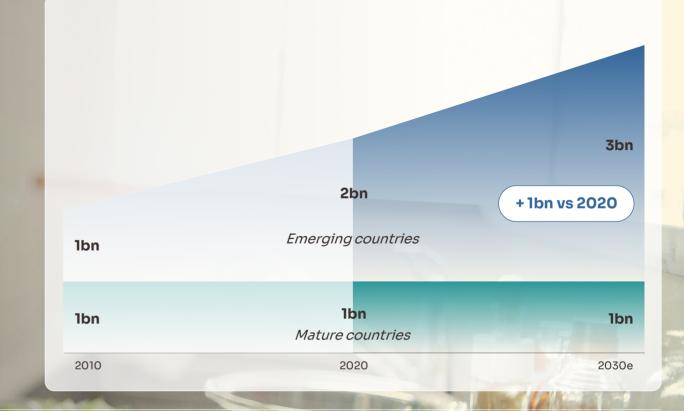

...thanks to the increase of the middle class population...

Source: OECD / World Data Lab (bn inhabitants)

...as higher purchasing power leads to more spend...