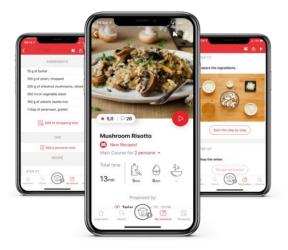

#### ...supported by digital capabilities

- 45m members in CRM program
- 850k monthly users of our Food branded Apps

Live streaming >13,000 influencers worldwide

Consumer Business Professional Business

Operations & people