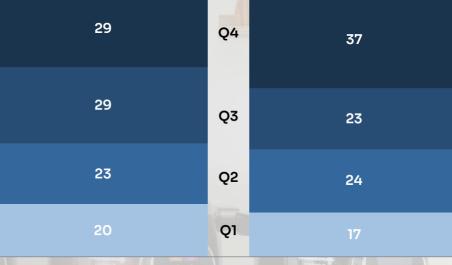

#### Electrical cooking pots / multicookers

2019 2022

Market value breakdown (in %) / price quartile

...and multi-equipment

Harris Interactive 2022, household equipment rate France