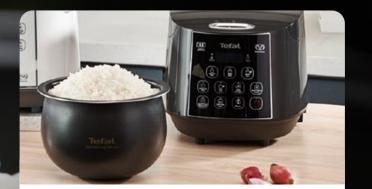

# Rice cooking around the globe: "I want the exact cooking result for my choice and taste"

## Fluffy and tasty rice served by technological know-how

#### **Spherical Pot**

Optimal heat diffusion for evenly cooked rice

+

#### Smart Technology 7-step cooking process monitoring

Rice blooming evenly without cracking. Each grain white and shiny.