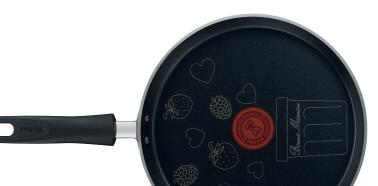

## CREPE PANS COLLECTION FOR ALL COOKTOPS EXCEPT INDUCTION

Thermo-Signal
Nonstick coating
This special collection features bright colors
and a traditional design.

Crêpe pan

25 cm/10 in. : €11.99\* 28 cm/11 in. : €12,99\*

## CREPE PANS COLLECTION FOR ALL COOKTOPS INCLUDING INDUCTION

This collector's edition is made for all stove types, including induction, and features a pretty design inside the pans.

]. Crêpe pan

25 cm/10 in.: