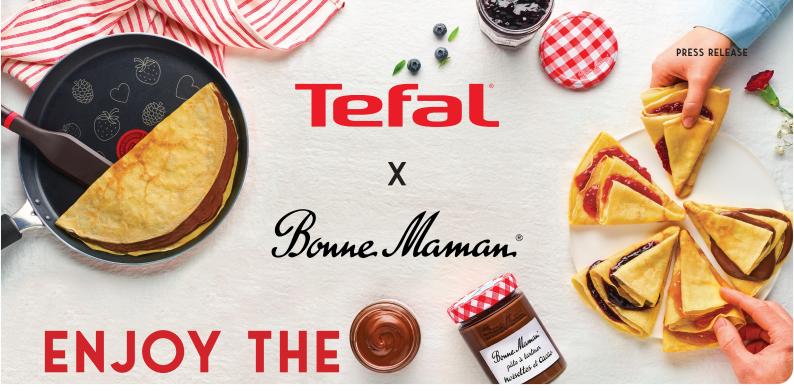

French Chandeleur tradition

In 2023, Tefal & Bonne Maman are excited to share one of the most gourmet French holidays: Chandeleur or Candlemas. Every year in early February, the French celebrate this tradition with crêpes.

These round, golden, ultra-thin pancakes symbolize the sun as winter comes to an end. And they are the perfect way to bring together your loved ones for a French ritual: the crêpe toss!

These two iconic French brands have created a special cookware collection designed to help you create irresistible crêpes for loved ones with colorful, fruit-filled recipes. This limited edition collection features whimsical illustrations that evoke the many delicious flavors you will enjoy when Bonne Maman reveals the secrets to its delicious recipes. Perfect crepes guaranteed thanks to Tefal crêpes pans!

«VIVE LA CHANDELEUR AND TREAT YOURSELF!»

Each item invites you into the kitchen to create your own traditional golden crêpes that will delight everyone around the world who enjoys gourmet food and will create a new experience inspired by a typical French family tradition.