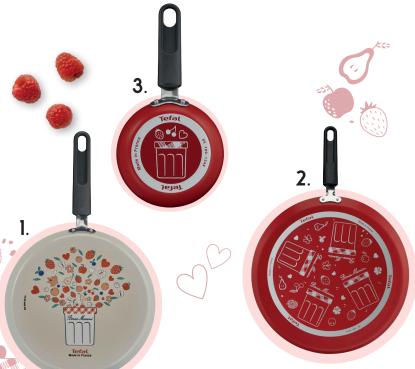

## CREPE PANS COLLECTION FOR ALL COOKTOPS EXCEPT INDUCTION

Thermo-Signal
Nonstick coating
This special collection features bright colors
and a traditional design.

Crêpe pan

25 cm/10 in. : €11.99\* 28 cm/11 in. : €12,99\*

2. Pan

34 cm/13 in. : €15.99\*

3. Blini pan

12 cm / 4.5 in. : €5.99\*

AVAILABLE IN STORES STARTING
JANUARY X, 2023.
\*RECOMMENDED RETAIL PRICE
(NOT A MINIMUM NOR MANDATORY)