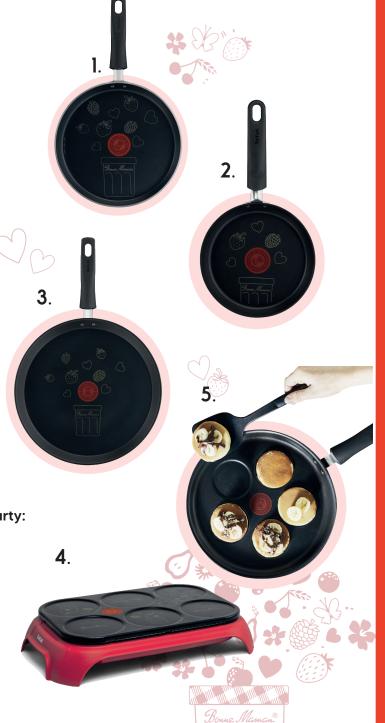

## CREPE PANS COLLECTION FOR ALL COOKTOPS INCLUDING INDUCTION

This collector's edition is made for all stove types, including induction, and features a pretty design inside the pans.

]. Crêpe pan

25 cm/10 in.:

€14.99\*

28 cm/11 in. :

15,99€\*

2. Blini pan

19 cm/4.5 in.:

€12.99\*

3. Pan

32 cm/12.5 in.:

€24.99\*

**4** Bonne Maman Crep'Party:

€49.99\*

5. Multi-pancake skillet:

€32.99\*

\*RECOMMENDED RETAIL PRICE (NOT A MINIMUM NOR MANDATORY)