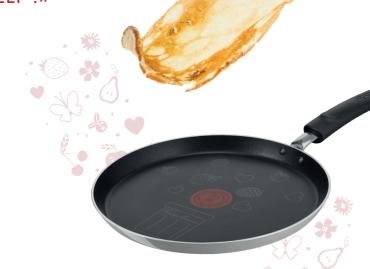

## CREPE PANS COLLECTION FOR ALL COOKTOPS EXCEPT INDUCTION

Thermo-Signal
Nonstick coating
This special collection features bright colors
and a traditional design.

Crêpe pan

25 cm/10 in. : €11.99\* 28 cm/11 in. : €12,99\*

## CREPE PANS COLLECTION FOR ALL COOKTOPS INCLUDING INDUCTION

This collector's edition is made for all stove types, including induction, and features a pretty design inside the pans.

]. Crêpe pan

25 cm/10 in.: