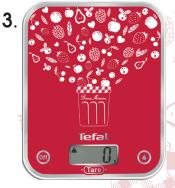

## **UTENSILS**

Made of FSC beechwood Natural, unprocessed material Handles painted in modern colors

- ]. Spoon &
  Spatula Set
  €6.99\*
- Jam &
   Crêpe Spreader Set
   €6.99\*
- 3. Kitchen scale €25.00\*