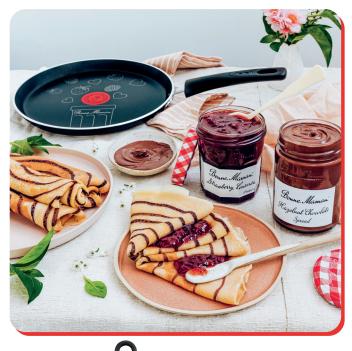

These round, golden, ultra-thin pancakes symbolize the sun as winter comes to an end. And they are the perfect way to bring together your loved ones for a French ritual: the crêpe toss!

These two iconic French brands have created a special cookware collection designed to help you create irresistible crêpes for loved ones with colorful, fruit-filled recipes. This limited edition collection features whimsical illustrations that evoke the many delicious flavors you will enjoy when Bonne Maman reveals the secrets to its delicious recipes. Perfect crepes guaranteed thanks to Tefal crêpes pans!

«VIVE LA CHANDELEUR AND TREAT YOURSELF!»

Each item invites you into the kitchen to create your own traditional golden crêpes that will delight everyone around the world who enjoys gourmet food and will create a new experience inspired by a typical French family tradition.