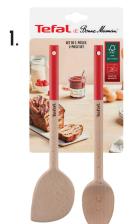

## **UTENSILS**

Made of FSC beechwood Natural, unprocessed material Handles painted in modern colors

- ]. Spoon &
  Spatula Set
  €6.99\*
- Jam &
   Crêpe Spreader Set
   €6.99\*
- 3. Kitchen scale €25.00\*