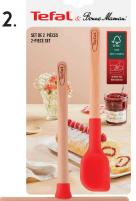

## **UTENSILS**

Made of FSC beechwood Natural, unprocessed material Handles painted in modern colors

- ]. Spoon &
  Spatula Set
  €6.99\*
- Jam &
   Crêpe Spreader Set
   €6.99\*
- 3. Kitchen scale €25.00\*