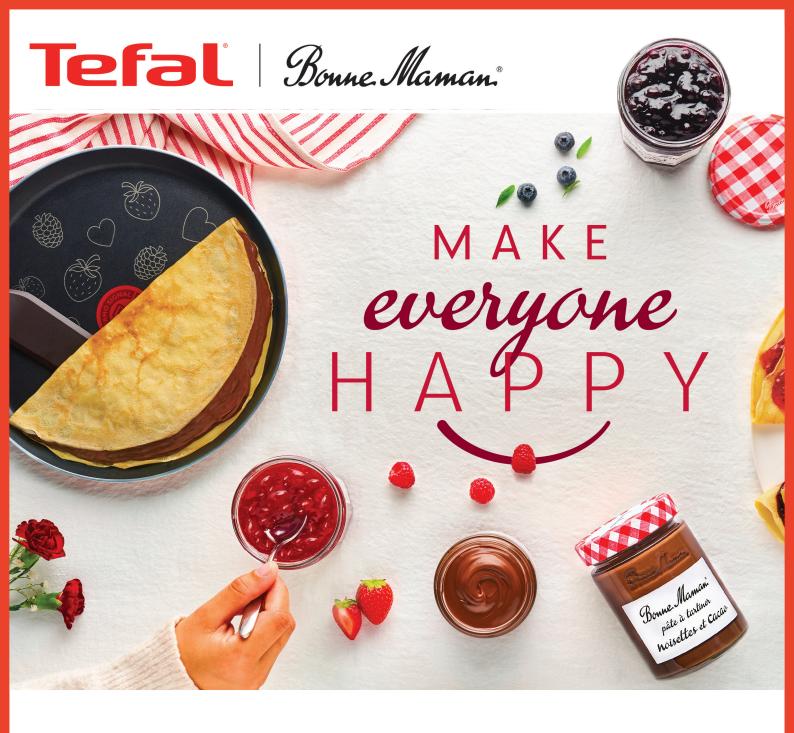

French Chandeleur tradition

In 2023, Tefal & Bonne Maman are excited to share one of the most gourmet French holidays: Chandeleur or Candlemas. Every year in early February, the French celebrate this tradition with crêpes.

These round, golden, ultra-thin pancakes symbolize the sun as winter comes to an end. And they are the perfect way to bring together your loved ones for a French ritual: the crêpe toss!

These two iconic French brands have created a special cookware collection designed to help you create irresistible crêpes for loved ones with colorful, fruit-filled recipes. This limited edition collection features whimsical illustrations that evoke the many delicious flavors you will enjoy when Bonne Maman reveals the secrets to its delicious recipes. Perfect crepes guaranteed thanks to Tefal crêpes pans!

«VIVE LA CHANDELEUR AND TREAT YOURSELF!»

Each item invites you into the kitchen to create your own traditional golden crêpes that will delight everyone around the world who enjoys gourmet food and will create a new experience inspired by a typical French family tradition.