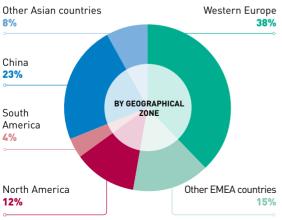

# OUR UNIVERSES

Groupe SEB is present in nearly 150 countries. Over the years, it has built up strong positions on different continents thanks to a product offer that is both global and local, enhanced by an exceptional portfolio of brands.